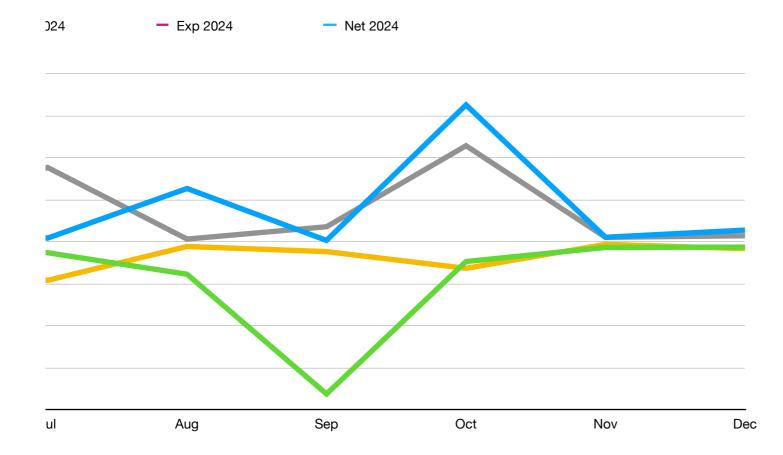

## Table 1

|          | Jan        | Feb         | Mar       | Apr       | Мау        | Jun       |
|----------|------------|-------------|-----------|-----------|------------|-----------|
| Rev 2022 | \$4185.00  | \$609.70    | \$2085.70 | \$709.76  | \$1147.86  | \$1427.01 |
| Exp 2022 | -\$422.19  | -\$2,418.83 | -\$88.22  | -\$592.04 | -\$1941.34 | -\$368.73 |
| Rev 2023 | \$4023.50  | \$566.86    | \$448.56  | \$81.56   | \$483.00   | \$1673.03 |
| Exp 2023 | -\$277.78  | -\$3356.57  | -\$609.42 | -\$683.06 | -\$641.77  | -\$614.14 |
| Rev 2024 | \$4666.67  |             |           |           |            |           |
| Exp 2024 | -\$1116.04 |             |           |           |            |           |
| Net 2024 | \$3550.63  |             |           |           |            |           |
|          |            |             |           |           |            |           |
|          |            |             |           |           |            |           |

|          | Jul        | Aug        | Sep        | Oct        | Νον       | Dec     |
|----------|------------|------------|------------|------------|-----------|---------|
| Rev 2022 | \$225.00   | \$3180.39  | \$90.91    | \$8153.58  | \$277.79  | 703.24  |
| Exp 2022 | -\$642.07  | -\$1920.88 | -\$9048.51 | -\$1166.10 | -\$328.41 | -305.22 |
| Rev 2023 | \$4431.62  | \$169.91   | \$903.31   | \$5723.44  | \$274.00  | 367     |
| Exp 2023 | -\$2287.95 | -\$270.28  | -\$575.88  | -\$1571.96 | -\$141.32 | -401.96 |
| Rev 2024 |            |            |            |            |           |         |
| Exp 2024 |            |            |            |            |           |         |
| Net 2024 |            |            |            |            |           |         |
|          |            |            |            |            |           |         |
|          |            |            |            |            |           |         |