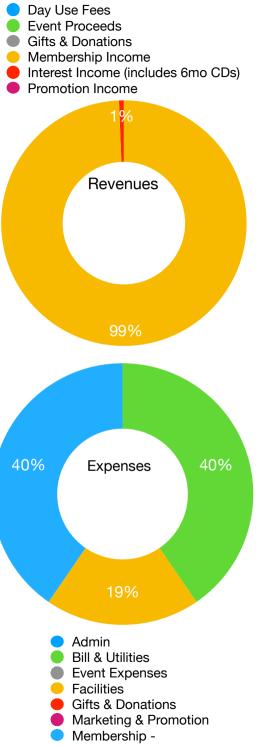

# **Rogue Eagles I&E**

| Revenue - YTD at 31 January 2024   |            |  |
|------------------------------------|------------|--|
| Day Use Fees                       | \$0.00     |  |
| Event Proceeds                     | \$0.00     |  |
| Gifts & Donations                  | \$0.00     |  |
| Membership Income                  | \$4,637.00 |  |
| Interest Income (includes 6mo CDs) | \$29.67    |  |
| Promotion Income                   | \$0.00     |  |
| Total income                       | \$4,666.67 |  |

| Expenses - YTD at 31 January 2024 |            |
|-----------------------------------|------------|
| Admin                             | \$0.00     |
| Bill & Utilities                  | \$105.56   |
| Event Expenses                    | \$0.00     |
| Facilities                        | \$50.00    |
| Gifts & Donations                 | \$0.00     |
| Marketing & Promotion             | \$0.00     |
| Membership -                      | \$105.60   |
| Reimbursable Expenses             | \$854.88   |
| Total expenses                    | \$1,116.04 |