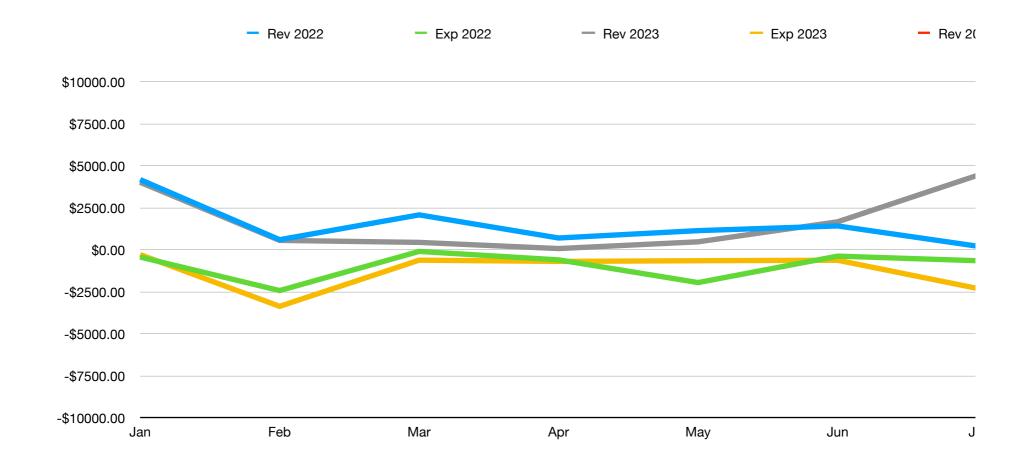

## Table 1

|          | Jan        | Feb         | Mar       | Apr       | Мау        | Jun       |
|----------|------------|-------------|-----------|-----------|------------|-----------|
| Rev 2022 | \$4185.00  | \$609.70    | \$2085.70 | \$709.76  | \$1147.86  | \$1427.01 |
| Exp 2022 | -\$422.19  | -\$2,418.83 | -\$88.22  | -\$592.04 | -\$1941.34 | -\$368.73 |
| Rev 2023 | \$4023.50  | \$566.86    | \$448.56  | \$81.56   | \$483.00   | \$1673.03 |
| Exp 2023 | -\$277.78  | -\$3356.57  | -\$609.42 | -\$683.06 | -\$641.77  | -\$614.14 |
| Rev 2024 | \$4666.67  |             |           |           |            |           |
| Exp 2024 | -\$1116.04 |             |           |           |            |           |
| Net 2024 | \$3550.63  |             |           |           |            |           |
|          |            |             |           |           |            |           |
|          |            |             |           |           |            |           |

|          | Jul        | Aug        | Sep        | Oct        | Νον       | Dec     |
|----------|------------|------------|------------|------------|-----------|---------|
| Rev 2022 | \$225.00   | \$3180.39  | \$90.91    | \$8153.58  | \$277.79  | 703.24  |
| Exp 2022 | -\$642.07  | -\$1920.88 | -\$9048.51 | -\$1166.10 | -\$328.41 | -305.22 |
| Rev 2023 | \$4431.62  | \$169.91   | \$903.31   | \$5723.44  | \$274.00  | 367     |
| Exp 2023 | -\$2287.95 | -\$270.28  | -\$575.88  | -\$1571.96 | -\$141.32 | -401.96 |
| Rev 2024 |            |            |            |            |           |         |
| Exp 2024 |            |            |            |            |           |         |
| Net 2024 |            |            |            |            |           |         |
|          |            |            |            |            |           |         |
|          |            |            |            |            |           |         |