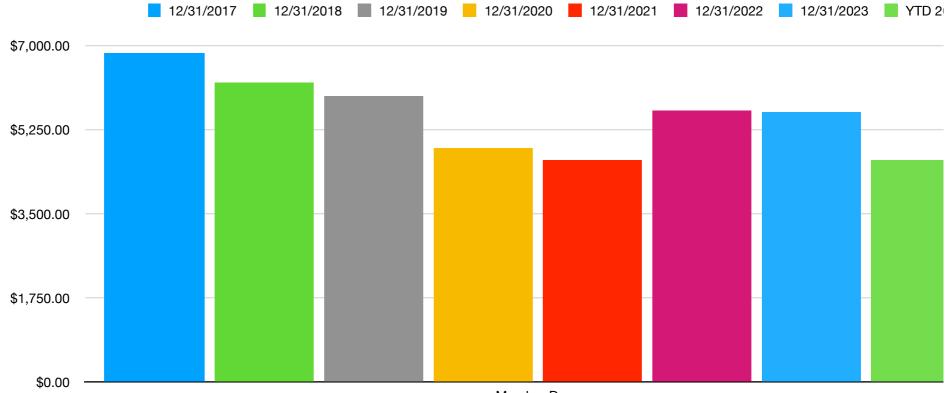

| Annual Revenue | 12/31/2017  | 12/31/2018 | 12/31/2019  | 12/31/2020 | 12/31/2021 | 12/31/2022  | 12/31/2023  |
|----------------|-------------|------------|-------------|------------|------------|-------------|-------------|
| Member Dues    | \$6,845.00  | \$6,240.00 | \$5,965.00  | \$4,885.00 | \$4,615.00 | \$5,657.50  | \$5,614.00  |
| % of 2017      |             | 91%        | 87%         | 71%        | 67%        | 83%         | 82%         |
|                | <u></u>     | <b>*</b>   |             | <b></b>    |            | <u> </u>    | \$10.105.75 |
| Total Revenue  | \$11,403.00 | \$9,341.00 | \$11,369.00 | \$6,218.00 | \$9,110.14 | \$23,560.45 | \$19,185.75 |
| % of 2017      |             | 82%        | 100%        | 55%        | 80%        | 207%        | 168%        |
| Total Expenses | \$11,150.00 | \$6,696.00 | \$8,709.00  | \$9,381.00 | \$5,520.27 | \$19,865.90 | \$12,107.11 |
| % of 2017      |             | 60%        | 78%         | 84%        | 50%        | 178%        | 109%        |
| Members        | 137         | 125        | 119         | 98         | 110        | 130         | 136         |

| Annual Revenue | YTD 2024   |
|----------------|------------|
| Member Dues    | \$4,625.00 |
| % of 2017      | 82%        |
|                |            |
| Total Revenue  | \$4,666.67 |
| % of 2017      | 41%        |
|                |            |
| Total Expenses | \$1,116.04 |
| % of 2017      | 10%        |
|                |            |
| Members        | 143        |