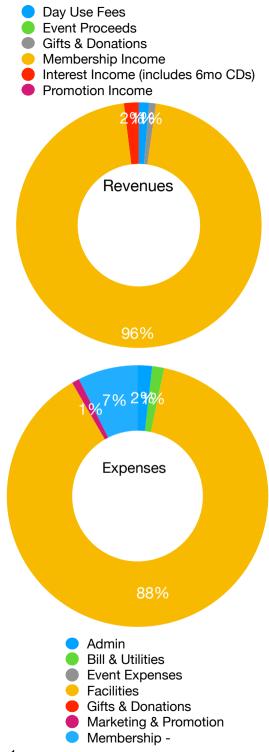

# Rogue Eagles I&E

| Revenue - YTD at 31 March 2024     |            |  |
|------------------------------------|------------|--|
| Day Use Fees                       | \$75.00    |  |
| Event Proceeds                     | \$0.00     |  |
| Gifts & Donations                  | \$50.00    |  |
| Membership Income                  | \$5,407.00 |  |
| Interest Income (includes 6mo CDs) | \$110.69   |  |
| Promotion Income                   | \$0.00     |  |
| Total income                       | \$5,642.69 |  |

| Expenses - YTD at 31 March 2024 |            |  |
|---------------------------------|------------|--|
| Admin                           | \$130.00   |  |
| Bill & Utilities                | \$105.56   |  |
| Event Expenses                  | \$0.00     |  |
| Facilities                      | \$6,386.44 |  |
| Gifts & Donations               | \$0.00     |  |
| Marketing & Promotion           | \$67.17    |  |
| Membership -                    | \$535.30   |  |
| Reimbursable Expenses           | \$614.88   |  |
| Total expenses                  | \$7,839.35 |  |