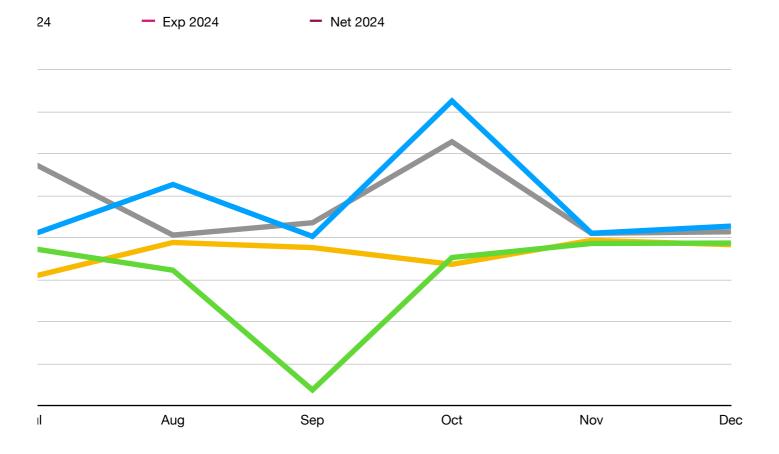

#### **Show and Tell**

Steve Schooler Nexus Biplane ARF, Bill Kaneehl Free Wing F-18 Jet, Doug McKee Wright Flyer using GWS Slow Stick Wings.

Meeting adjourned at 8:55pm

Submitted by Larry Miller

Table 1

|          | Jan        | Feb         | Mar        | Apr       | May        | Jun       |
|----------|------------|-------------|------------|-----------|------------|-----------|
| Rev 2022 | \$4185.00  | \$609.70    | \$2085.70  | \$709.76  | \$1147.86  | \$1427.01 |
| Exp 2022 | -\$422.19  | -\$2,418.83 | -\$88.22   | -\$592.04 | -\$1941.34 | -\$368.73 |
| Rev 2023 | \$4023.50  | \$566.86    | \$448.56   | \$81.56   | \$483.00   | \$1673.03 |
| Exp 2023 | -\$277.78  | -\$3356.57  | -\$609.42  | -\$683.06 | -\$641.77  | -\$614.14 |
| Rev 2024 | \$4666.67  | \$454.06    | \$521.96   |           |            |           |
| Exp 2024 | -\$1116.04 | -\$3033.31  | -\$3690.00 |           |            |           |
| Net 2024 | \$3550.63  | -\$2579.25  | -\$3168.04 |           |            |           |
|          |            |             |            |           |            |           |
|          |            |             |            |           |            |           |

|          | Jul        | Aug        | Sep        | Oct        | Nov       | Dec     |
|----------|------------|------------|------------|------------|-----------|---------|
| Rev 2022 | \$225.00   | \$3180.39  | \$90.91    | \$8153.58  | \$277.79  | 703.24  |
| Exp 2022 | -\$642.07  | -\$1920.88 | -\$9048.51 | -\$1166.10 | -\$328.41 | -305.22 |
| Rev 2023 | \$4431.62  | \$169.91   | \$903.31   | \$5723.44  | \$274.00  | 367     |
| Exp 2023 | -\$2287.95 | -\$270.28  | -\$575.88  | -\$1571.96 | -\$141.32 | -401.96 |
| Rev 2024 |            |            |            |            |           |         |
| Exp 2024 |            |            |            |            |           |         |
| Net 2024 |            |            |            |            |           |         |
|          |            |            |            |            |           |         |
|          |            |            |            |            |           |         |