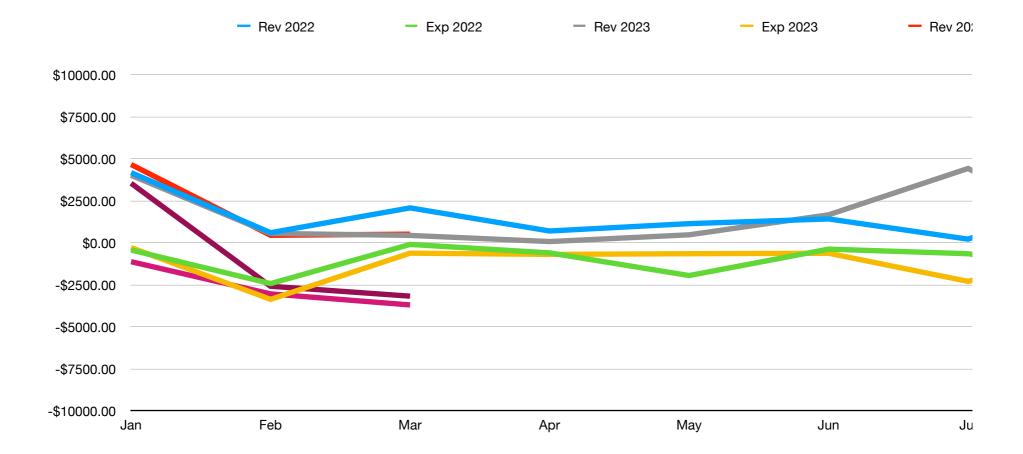

#### **Show and Tell**

Steve Schooler Nexus Biplane ARF, Bill Kaneehl Free Wing F-18 Jet, Doug McKee Wright Flyer using GWS Slow Stick Wings.

Meeting adjourned at 8:55pm

Submitted by Larry Miller

Table 1

|          | Jan        | Feb         | Mar        | Apr       | May        | Jun       |
|----------|------------|-------------|------------|-----------|------------|-----------|
| Rev 2022 | \$4185.00  | \$609.70    | \$2085.70  | \$709.76  | \$1147.86  | \$1427.01 |
| Exp 2022 | -\$422.19  | -\$2,418.83 | -\$88.22   | -\$592.04 | -\$1941.34 | -\$368.73 |
| Rev 2023 | \$4023.50  | \$566.86    | \$448.56   | \$81.56   | \$483.00   | \$1673.03 |
| Exp 2023 | -\$277.78  | -\$3356.57  | -\$609.42  | -\$683.06 | -\$641.77  | -\$614.14 |
| Rev 2024 | \$4666.67  | \$454.06    | \$521.96   |           |            |           |
| Exp 2024 | -\$1116.04 | -\$3033.31  | -\$3690.00 |           |            |           |
| Net 2024 | \$3550.63  | -\$2579.25  | -\$3168.04 |           |            |           |
|          |            |             |            |           |            |           |
|          |            |             |            |           |            |           |

|          | Jul        | Aug        | Sep        | Oct        | Nov       | Dec     |
|----------|------------|------------|------------|------------|-----------|---------|
| Rev 2022 | \$225.00   | \$3180.39  | \$90.91    | \$8153.58  | \$277.79  | 703.24  |
| Exp 2022 | -\$642.07  | -\$1920.88 | -\$9048.51 | -\$1166.10 | -\$328.41 | -305.22 |
| Rev 2023 | \$4431.62  | \$169.91   | \$903.31   | \$5723.44  | \$274.00  | 367     |
| Exp 2023 | -\$2287.95 | -\$270.28  | -\$575.88  | -\$1571.96 | -\$141.32 | -401.96 |
| Rev 2024 |            |            |            |            |           |         |
| Exp 2024 |            |            |            |            |           |         |
| Net 2024 |            |            |            |            |           |         |
|          |            |            |            |            |           |         |
|          |            |            |            |            |           |         |