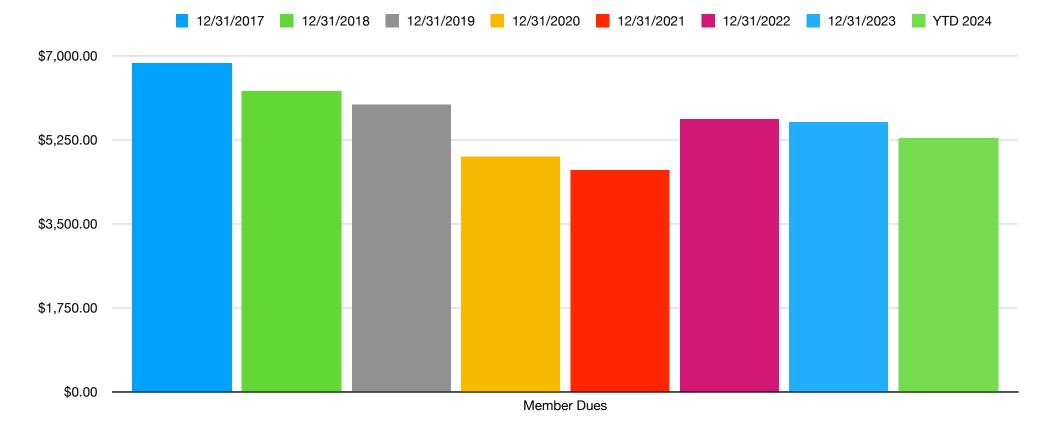

Rogue Eagles Trends @ 31 March 2024

| Annual Revenue | 12/31/2017  | 12/31/2018 | 12/31/2019  | 12/31/2020 | 12/31/2021 | 12/31/2022  | 12/31/2023  | YTD 2024   |
|----------------|-------------|------------|-------------|------------|------------|-------------|-------------|------------|
| Member Dues    | \$6,845.00  | \$6,240.00 | \$5,965.00  | \$4,885.00 | \$4,615.00 | \$5,657.50  | \$5,614.00  | \$5,270.00 |
| % of 2017      |             | 91%        | 87%         | 71%        | 67%        | 83%         | 82%         | 77%        |
|                |             |            |             |            |            |             |             |            |
| Total Revenue  | \$11,403.00 | \$9,341.00 | \$11,369.00 | \$6,218.00 | \$9,110.14 | \$23,560.45 | \$19,185.75 | \$5,642.59 |
| % of 2017      |             | 82%        | 100%        | 55%        | 80%        | 207%        | 168%        | 49%        |
|                |             |            |             |            |            |             |             |            |
| Total Expenses | \$11,150.00 | \$6,696.00 | \$8,709.00  | \$9,381.00 | \$5,520.27 | \$19,865.90 | \$12,107.11 | \$7,839.35 |
| % of 2017      |             | 60%        | 78%         | 84%        | 50%        | 178%        | 109%        | 70%        |
|                |             |            |             |            |            |             |             |            |
| Members        | 137         | 125        | 119         | 98         | 110        | 130         | 136         | 143        |