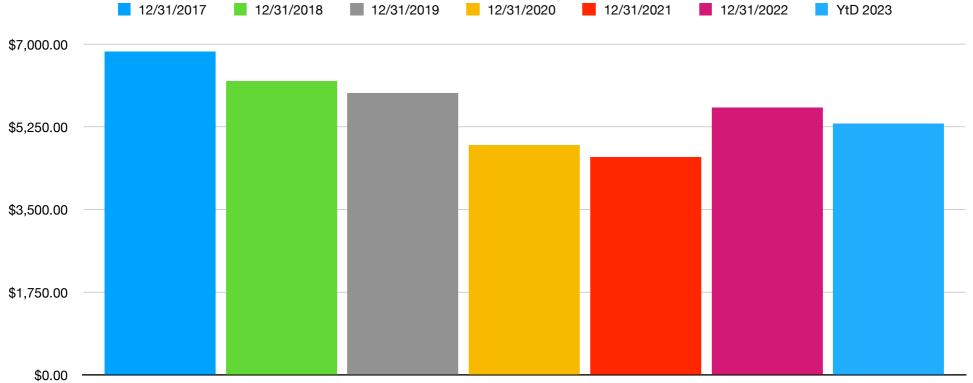

#### Rogue Eagles Comparative Monthly Cash Flow

|                |             |            | 0           | •          |            |             |             |
|----------------|-------------|------------|-------------|------------|------------|-------------|-------------|
| Annual Revenue | 12/31/2017  | 12/31/2018 | 12/31/2019  | 12/31/2020 | 12/31/2021 | 12/31/2022  | YtD 2023    |
| Member Dues    | \$6,845.00  | \$6,240.00 | \$5,965.00  | \$4,885.00 | \$4,615.00 | \$5,657.50  | \$5,318.00  |
| % of 2017      |             | 91%        | 87%         | 71%        | 67%        | 83%         | 78%         |
| Total Revenue  | \$11,403.00 | \$9,341.00 | \$11,369.00 | \$6,218.00 | \$9,110.14 | \$23,560.45 | \$11,846.39 |
| % of 2017      | ¢11,100.00  | 82%        | 100%        | 55%        | 80%        | 207%        | 127%        |
| Total Expenses | \$11,150.00 | \$6,696.00 | \$8,709.00  | \$9,381.00 | \$5,520.27 | \$19,865.90 | \$9,041.5   |
| % of 2017      |             | 60%        | 78%         | 84%        | 50%        | 178%        | 135%        |
| Members        | 137         | 125        | 119         | 98         | 110        | 130         | 13          |