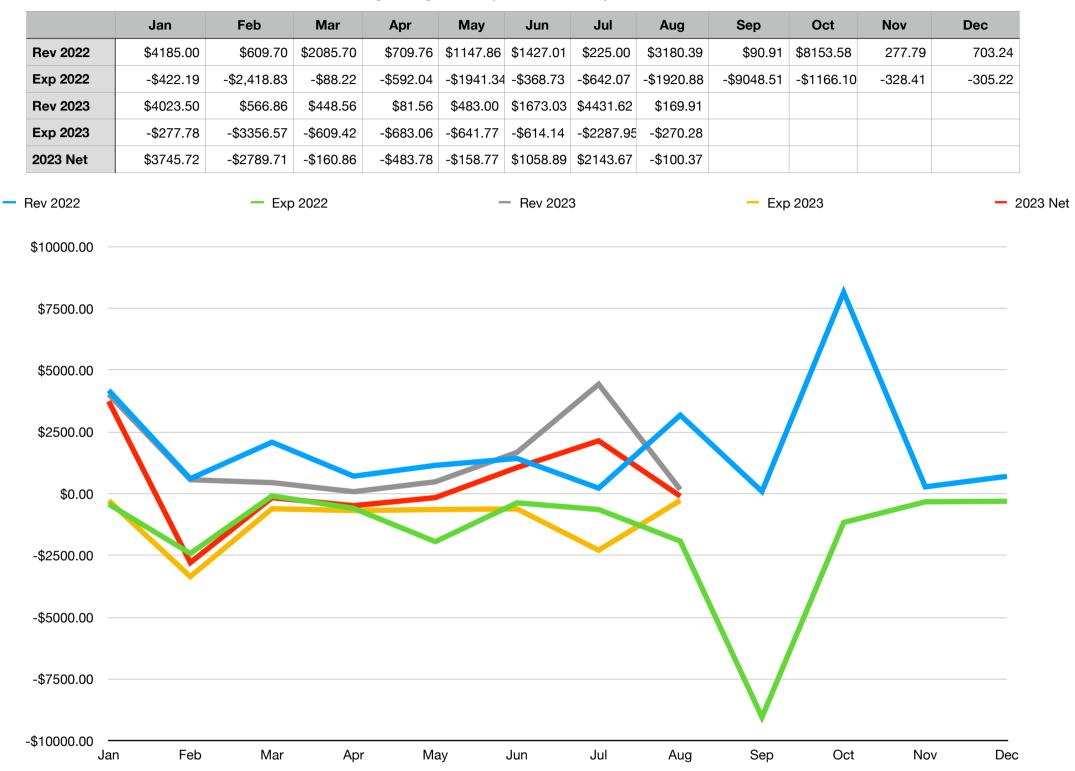

# **Rogue Eagles I&E**

| Revenue - YTD at 31 August 2023 |             |
|---------------------------------|-------------|
| Day Use Fees                    | \$224.00    |
| Event Proceeds                  | \$5,272.75  |
| Gifts & Donations               | \$205.00    |
| Membership Income               | \$5,636.00  |
| Interest Income                 | \$43.64     |
| Promotion Income                | \$465.00    |
| Total income                    | \$11,846.39 |

| Expenses - YTD at 31 August 2023 |            |
|----------------------------------|------------|
| Admin                            | \$529.93   |
| Bill & Utilities                 | \$422.24   |
| Event Expenses                   | \$702.49   |
| Facilities                       | \$3,879.49 |
| Gifts & Donations                | \$1,881.00 |
| Marketing & Promotion            | \$1,183.63 |
| Membership -                     | \$442.72   |
| Total expenses                   | \$9,041.50 |

| Net Income              |            |
|-------------------------|------------|
| Revenues minus Expenses | \$2,804.89 |