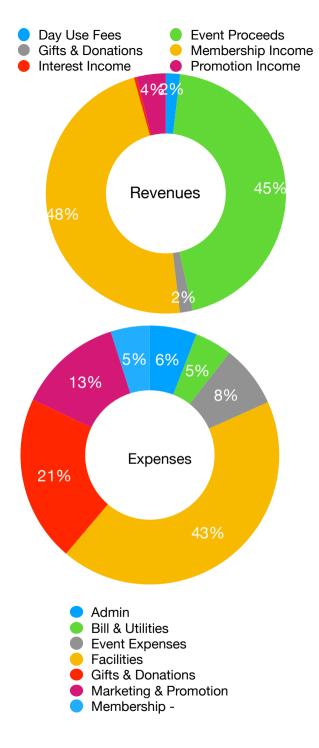

# **Rogue Eagles I&E**

| Revenue - YTD at 31 August 2023 |             |
|---------------------------------|-------------|
| Day Use Fees                    | \$224.00    |
| Event Proceeds                  | \$5,272.75  |
| Gifts & Donations               | \$205.00    |
| Membership Income               | \$5,636.00  |
| Interest Income                 | \$43.64     |
| Promotion Income                | \$465.00    |
| Total income                    | \$11,846.39 |

| Expenses - YTD at 31 August 2023 |            |
|----------------------------------|------------|
| Admin                            | \$529.93   |
| Bill & Utilities                 | \$422.24   |
| Event Expenses                   | \$702.49   |
| Facilities                       | \$3,879.49 |
| Gifts & Donations                | \$1,881.00 |
| Marketing & Promotion            | \$1,183.63 |
| Membership -                     | \$442.72   |
| Total expenses                   | \$9,041.50 |