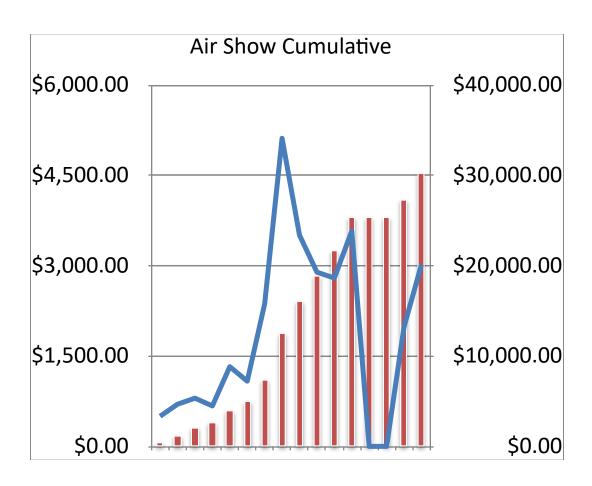

| Net Income              |            |
|-------------------------|------------|
| Revenues minus Expenses | \$2,834.26 |

| ROGUE EAGLES AIR SHOW CHARITY DONATIONS |             |                      |             |             |  |  |
|-----------------------------------------|-------------|----------------------|-------------|-------------|--|--|
|                                         | RE PROCEEDS | DESIGNATED DONATIONS | TOTAL       |             |  |  |
| 2008                                    | \$500.00    |                      | \$500.00    | \$500.00    |  |  |
| 2009                                    | \$600.00    | \$100.00             | \$700.00    | \$1,200.00  |  |  |
| 2010                                    | \$800.00    |                      | \$800.00    | \$2,000.00  |  |  |
| 2011                                    | \$551.50    | \$120.00             | \$671.50    | \$2,671.50  |  |  |
| 2012                                    | \$1,311.00  | \$12.00              | \$1,323.00  | \$3,994.50  |  |  |
| 2013                                    | \$1,083.00  |                      | \$1,083.00  | \$5,077.50  |  |  |
| 2014                                    | \$2,365.00  |                      | \$2,365.00  | \$7,442.50  |  |  |
| 2015                                    | \$3,681.00  | \$1,435.00           | \$5,116.00  | \$12,558.50 |  |  |
| 2016                                    | \$2,358.00  | \$1,150.00           | \$3,508.00  | \$16,066.50 |  |  |
| 2017                                    | \$1,761.00  | \$1,131.50           | \$2,892.50  | \$18,959.00 |  |  |
| 2018                                    | \$2,445.00  | \$350.00             | \$2,795.00  | \$21,754.00 |  |  |
| 2019                                    | \$2,176.33  | \$1,400.00           | \$3,576.33  | \$25,330.33 |  |  |
| 2020                                    |             |                      | \$0.00      | \$25,330.33 |  |  |
| 2021                                    |             |                      | \$0.00      | \$25,330.33 |  |  |
| 2022                                    | \$1,430.00  | \$555.00             | \$1,985.00  | \$27,315.33 |  |  |
| 2023                                    | \$2,019.75  | \$1,000.00           | \$3,019.75  | \$30,335.08 |  |  |
|                                         |             |                      |             |             |  |  |
| TOTALS                                  |             |                      | \$30,335.08 |             |  |  |
|                                         |             |                      |             |             |  |  |
|                                         |             |                      |             |             |  |  |