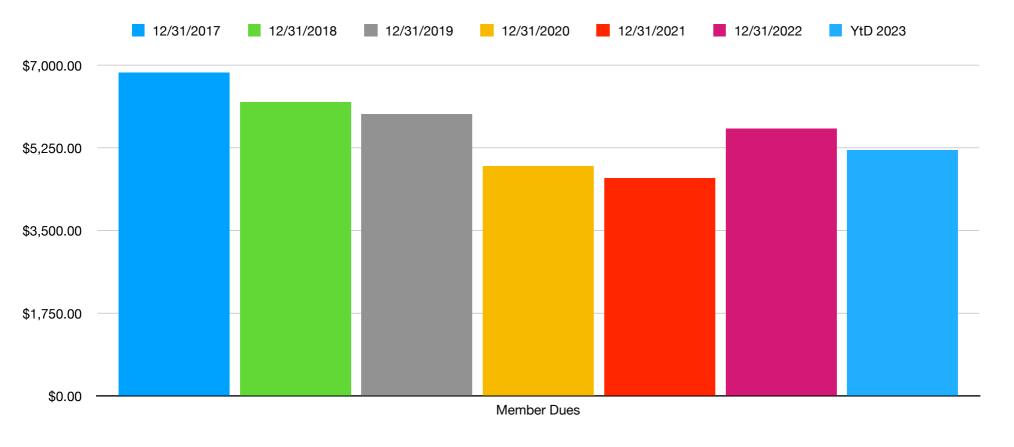

Rogue Eagles Trends @ 31 July 2023

| Annual Revenue | 12/31/2017  | 12/31/2018 | 12/31/2019  | 12/31/2020 | 12/31/2021 | 12/31/2022  | YtD 2023   |
|----------------|-------------|------------|-------------|------------|------------|-------------|------------|
| Member Dues    | \$6,845.00  | \$6,240.00 | \$5,965.00  | \$4,885.00 | \$4,615.00 | \$5,657.50  | \$5,225.00 |
| % of 2017      |             | 91%        | 87%         | 71%        | 67%        | 83%         | 76%        |
|                |             |            |             |            |            |             |            |
| Total Revenue  | \$11,403.00 | \$9,341.00 | \$11,369.00 | \$6,218.00 | \$9,110.14 | \$23,560.45 | \$7,263.69 |
| % of 2017      |             | 82%        | 100%        | 55%        | 80%        | 207%        | 78%        |
|                |             |            |             |            |            |             |            |
| Total Expenses | \$11,150.00 | \$6,696.00 | \$8,709.00  | \$9,381.00 | \$5,520.27 | \$19,865.90 | \$5,883.17 |
| % of 2017      |             | 60%        | 78%         | 84%        | 50%        | 178%        | 88%        |
|                |             |            |             |            |            |             |            |
| Members        | 137         | 125        | 119         | 98         | 110        | 130         | 135        |