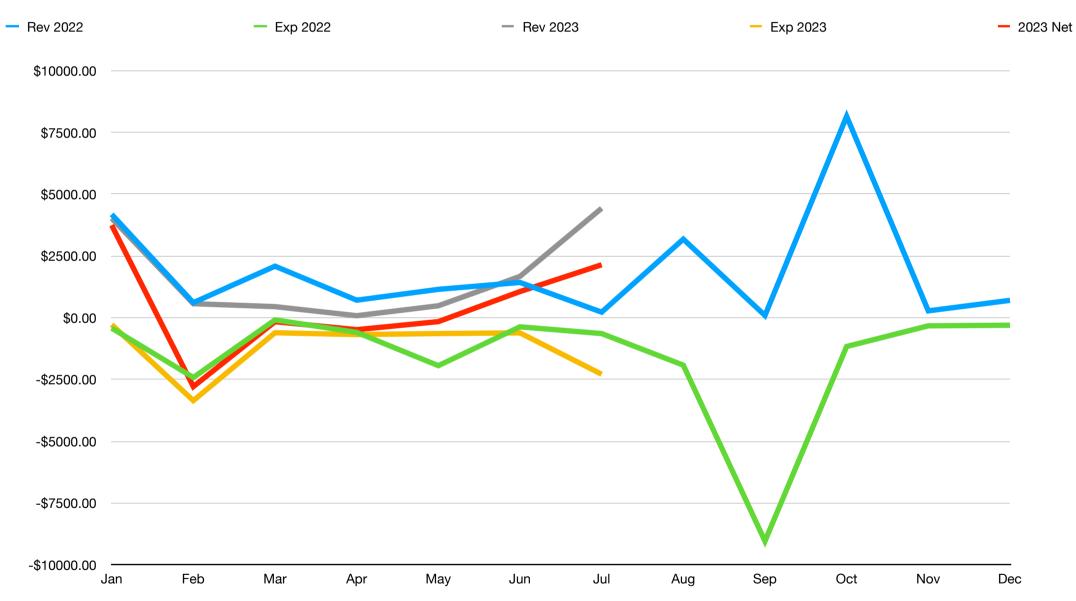

Dale McQuiston - RC Bald Eagle.

Jay Strickland – Jay shared a large turbine motor for his next jet project.

Meeting adjourned 8:15pm

Submitted by Larry Miller

Rogue Eagles Comparative Monthly Cash Flow

|          | Jan       | Feb         | Mar       | Apr       | May        | Jun       | Jul        | Aug        | Sep        | Oct        | Nov     | Dec     |
|----------|-----------|-------------|-----------|-----------|------------|-----------|------------|------------|------------|------------|---------|---------|
| Rev 2022 | \$4185.00 | \$609.70    | \$2085.70 | \$709.76  | \$1147.86  | \$1427.01 | \$225.00   | \$3180.39  | \$90.91    | \$8153.58  | 277.79  | 703.24  |
| Exp 2022 | -\$422.19 | -\$2,418.83 | -\$88.22  | -\$592.04 | -\$1941.34 | -\$368.73 | -\$642.07  | -\$1920.88 | -\$9048.51 | -\$1166.10 | -328.41 | -305.22 |
| Rev 2023 | \$4023.50 | \$566.86    | \$448.56  | \$81.56   | \$483.00   | \$1673.03 | \$4431.62  |            |            |            |         |         |
| Exp 2023 | -\$277.78 | -\$3356.57  | -\$609.42 | -\$683.06 | -\$641.77  | -\$614.14 | -\$2287.95 |            |            |            |         |         |
| 2023 Net | \$3745.72 | -\$2789.71  | -\$160.86 | -\$483.78 | -\$158.77  | \$1058.89 | \$2143.67  |            |            |            |         |         |