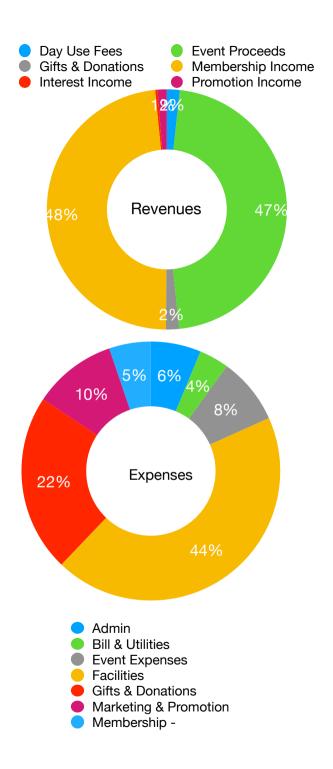

# Rogue Eagles I&E

| Revenue - YTD at 31 July 2023 |             |
|-------------------------------|-------------|
| Day Use Fees                  | \$194.00    |
| Event Proceeds                | \$5,272.75  |
| Gifts & Donations             | \$200.00    |
| Membership Income             | \$5,462.00  |
| Interest Income               | \$36.73     |
| Promotion Income              | \$140.00    |
| Total income                  | \$11,305.48 |

| Expenses - YTD at 31 July 2023 |            |
|--------------------------------|------------|
| Admin                          | \$529.93   |
| Bill & Utilities               | \$316.68   |
| Event Expenses                 | \$702.49   |
| Facilities                     | \$3,714.77 |
| Gifts & Donations              | \$1,881.00 |
| Marketing & Promotion          | \$883.63   |
| Membership -                   | \$442.72   |
| Total expenses                 | \$8,471.22 |