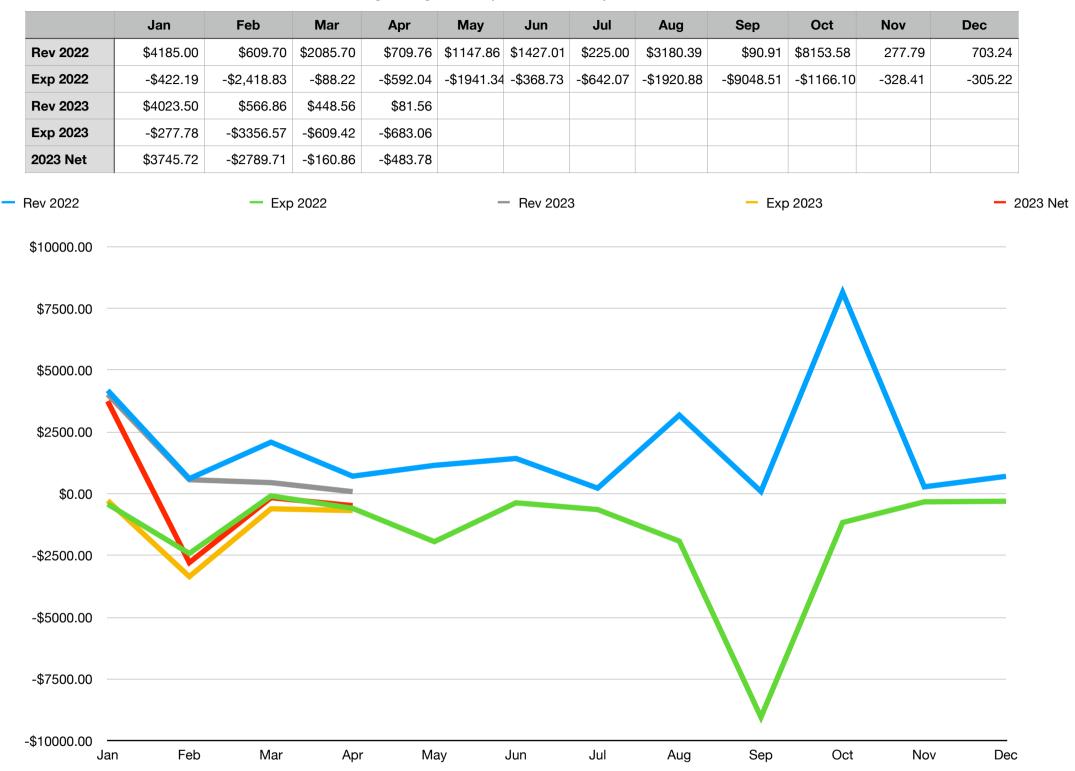

#### Rogue Eagles Comparative Monthly Cash Flow

| Annual Revenue | 12/31/2017  | 12/31/2018 | 12/31/2019  | 12/31/2020 | 12/31/2021 | 12/31/2022  | YtD 2023   |
|----------------|-------------|------------|-------------|------------|------------|-------------|------------|
| Member Dues    | \$6,845.00  | \$6,240.00 | \$5,965.00  | \$4,885.00 | \$4,615.00 | \$5,657.50  | \$4,590.00 |
| % of 2017      |             | 91%        | 87%         | 71%        | 67%        | 83%         | 67%        |
|                |             |            |             |            |            |             |            |
| Total Revenue  | \$11,403.00 | \$9,341.00 | \$11,369.00 | \$6,218.00 | \$9,110.14 | \$23,560.45 | \$4,872.60 |
| % of 2017      |             | 82%        | 100%        | 55%        | 80%        | 207%        | 52%        |
| Total Expenses | \$11,150.00 | \$6,696.00 | \$8,709.00  | \$9,381.00 | \$5,520.27 | \$19,865.90 | \$4,739.0  |
| % of 2017      |             | 60%        | 78%         | 84%        | 50%        | 178%        | 719        |
| Members        | 137         | 125        | 119         | 98         | 110        | 130         | 12         |