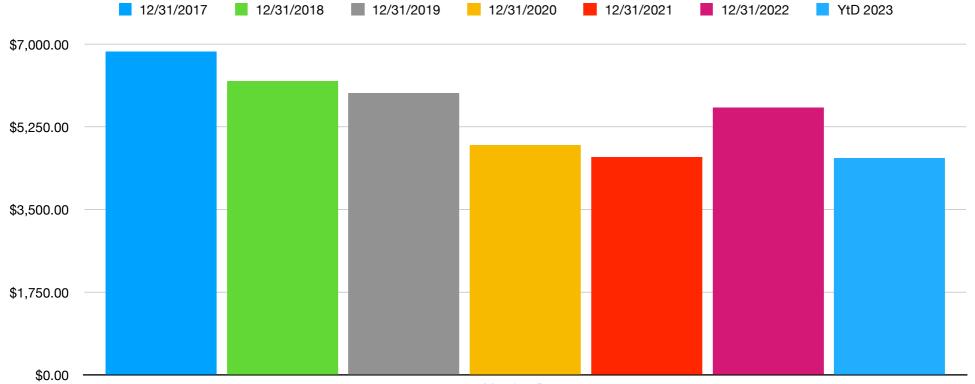

#### Rogue Eagles Comparative Monthly Cash Flow

| Annual Revenue | 12/31/2017  | 12/31/2018 | 12/31/2019  | 12/31/2020 | 12/31/2021 | 12/31/2022  | YtD 2023   |
|----------------|-------------|------------|-------------|------------|------------|-------------|------------|
| Member Dues    | \$6,845.00  | \$6,240.00 | \$5,965.00  | \$4,885.00 | \$4,615.00 | \$5,657.50  | \$4,590.00 |
| % of 2017      |             | 91%        | 87%         | 71%        | 67%        | 83%         | 67%        |
|                |             |            |             |            |            |             |            |
| Total Revenue  | \$11,403.00 | \$9,341.00 | \$11,369.00 | \$6,218.00 | \$9,110.14 | \$23,560.45 | \$4,872.60 |
| % of 2017      |             | 82%        | 100%        | 55%        | 80%        | 207%        | 52%        |
| Total Expenses | \$11,150.00 | \$6,696.00 | \$8,709.00  | \$9,381.00 | \$5,520.27 | \$19,865.90 | \$4,739.0  |
| % of 2017      |             | 60%        | 78%         | 84%        | 50%        | 178%        | 719        |
| Members        | 137         | 125        | 119         | 98         | 110        | 130         | 12         |