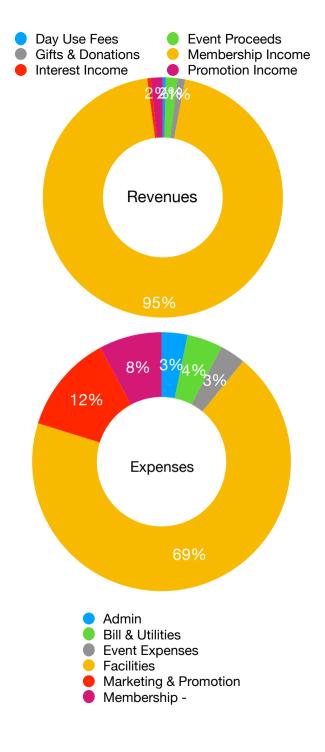

# **Rogue Eagles I&E**

| Revenue - YTD at 30 April 2023 |            |
|--------------------------------|------------|
| Day Use Fees                   | \$20.00    |
| Event Proceeds                 | \$75.00    |
| Gifts & Donations              | \$50.00    |
| Membership Income              | \$4,626.00 |
| Interest Income                | \$22.66    |
| Promotion Income               | \$79.00    |
| Total income                   | \$4,872.66 |

| Expenses - YTD at 30 April 2023 |            |
|---------------------------------|------------|
| Admin                           | \$153.16   |
| Bill & Utilities                | \$211.12   |
| Event Expenses                  | \$150.20   |
| Facilities                      | \$3,266.63 |
| Marketing & Promotion           | \$586.17   |
| Membership -                    | \$371.75   |
| Total expenses                  | \$4,739.03 |